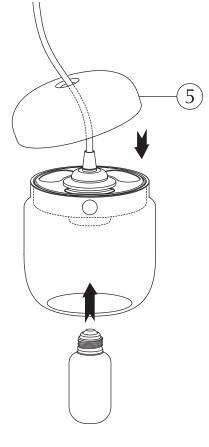

### ASSEMBLY GUIDE

Find assembly videos by using the QR code or by going online at our website **umage.com/instructions** 