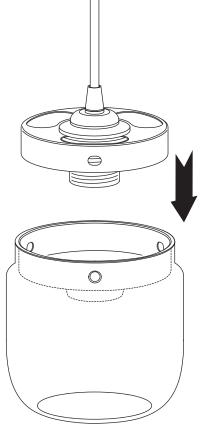

### ASSEMBLY GUIDE

Find assembly videos by using the QR code or by going online at our website **umage.com/instructions** 