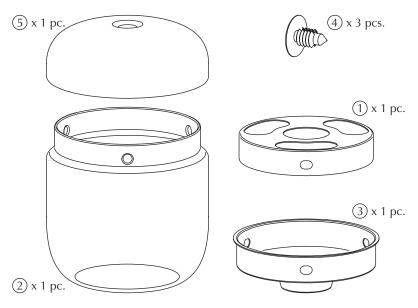

### ASSEMBLY GUIDE

Find assembly videos by using the QR code or by going online at our website **umage.com/instructions** 