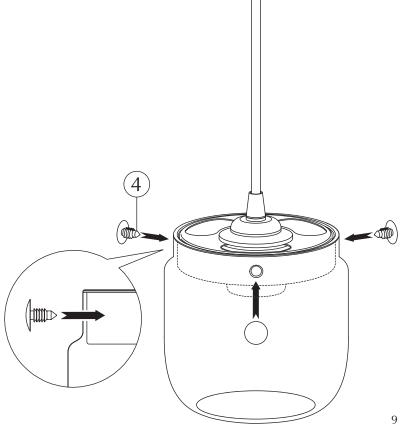

### ASSEMBLY GUIDE

Find assembly videos by using the QR code or by going online at our website **umage.com/instructions** 