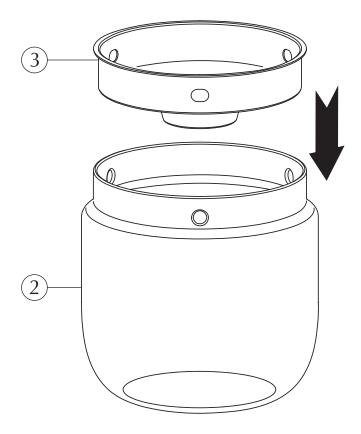

### ASSEMBLY GUIDE

Find assembly videos by using the QR code or by going online at our website **umage.com/instructions** 