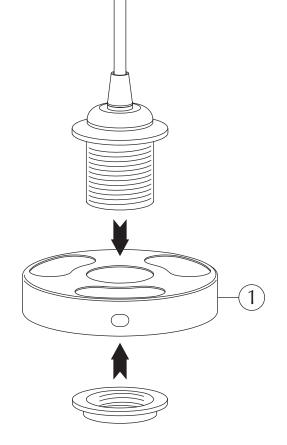

### ASSEMBLY GUIDE

Find assembly videos by using the QR code or by going online at our website **umage.com/instructions** 