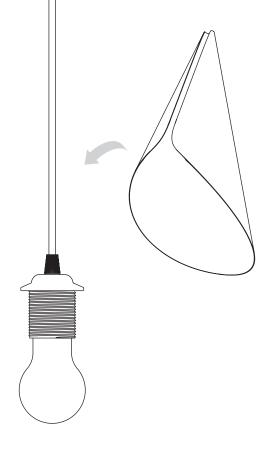

# **ASSEMBLY GUIDE**

Find assembly videos by using the QR code or by going online at our website **umage.com/instructions** 