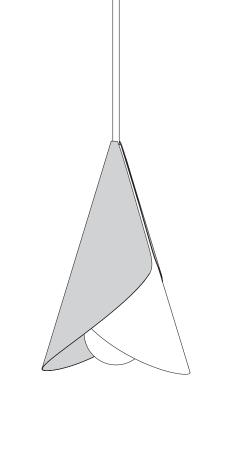

# DESIGNED BY JACOB JOHAN WÜRTZEN

" In the intersection of geometry and asymmetry I designed a conical lampshade with multiple expressions. "