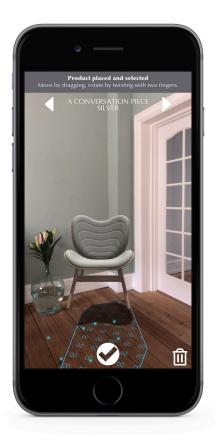

# UNF&LD AT HOME

GET THE FREE UMAGE APP

Preview our entire collection in your own home – before you buy

Imagine an UMAGE lamp or furniture piece in your home. Is it the right design, size and colour? We made it easier for you to find the perfect UMAGE design. Just download our free **UMAGE Unfold at Home** app from the App Store or Play Store, and see how our designs will look in your home!