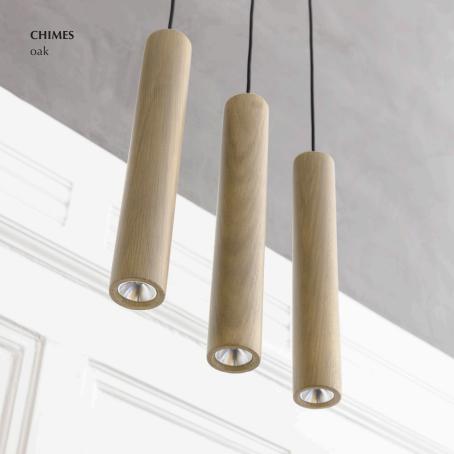

# DESIGNED BY JACOB JOHAN WÜRTZEN

" In the intersection of geometry and asymmetry I designed a conical lampshade with multiple expressions. "