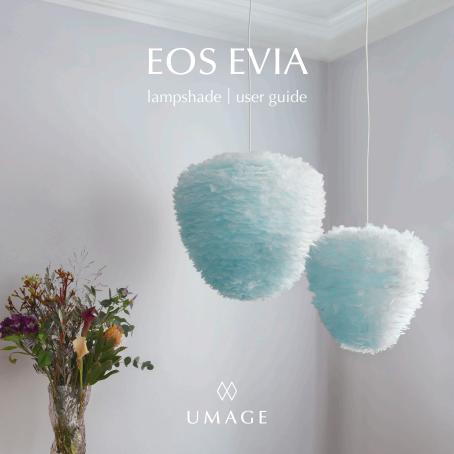

# DESIGNED BY SOREN RAVN CHRISTENSEN

"Evia is the name of my oldest daughter and the lampshade draws its force and mesmerizing beauty from the earthy tones of the Nordic landscape "