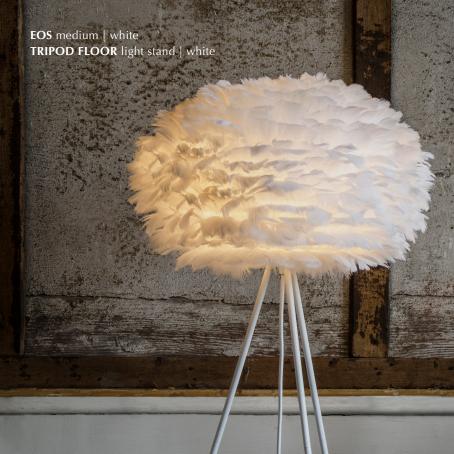

## CARE AND MAINTENANCE

Please follow the below care and safety instructions to ensure many years of enjoyment with your new design item from UMAGE.

- Keep the lamp clean using a hair dryer on the coolest setting, 25 cm (10") from the lamp and blow the loose dust from the feathers.
- Use a damp cloth for dust that is difficult to remove.
- Always keep the lamp away from fire.

# PLEASE GIVE THE FEATHERS TIME TO READJUST TO THEIR ORIGINAL SHAPE

It may take up to two weeks, but you can help them along by running your fingers carefully through the feathers.

Keep these instructions at hand for future reference.

# DESIGNED BY SOREN RAVN CHRISTENSEN

"Evia is the name of my oldest daughter and the lampshade draws its force and mesmerizing beauty from the earthy tones of the Nordic landscape "