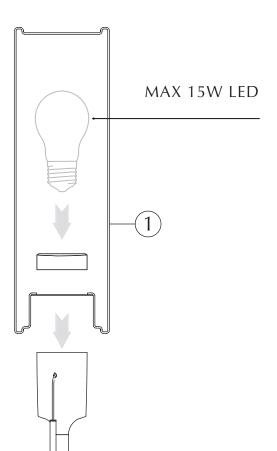

# **ASSEMBLY GUIDE**

Find assembly videos by using the QR code or by going online at our website **umage.com/instructions** 

B.1

B.4