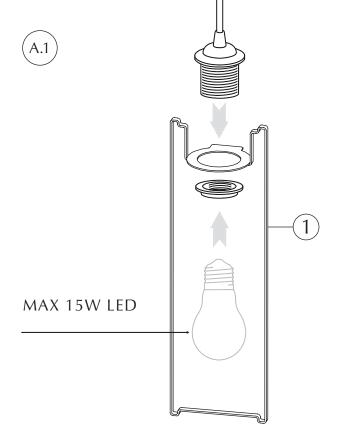

# **ASSEMBLY GUIDE**

Find assembly videos by using the QR code or by going online at our website **umage.com/instructions** 

B.1

B.4