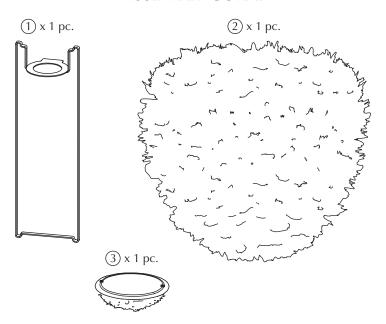

# **ASSEMBLY GUIDE**

Find assembly videos by using the QR code or by going online at our website **umage.com/instructions** 

B.1

B.4