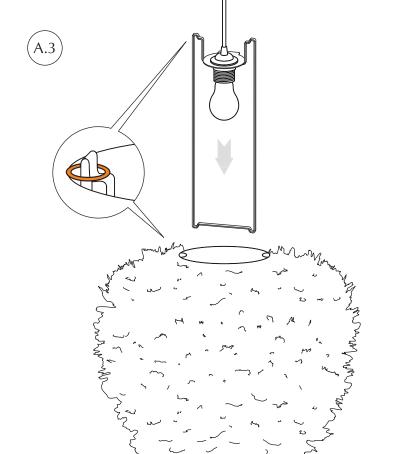

# **ASSEMBLY GUIDE**

Find assembly videos by using the QR code or by going online at our website **umage.com/instructions** 

B.1

B.4