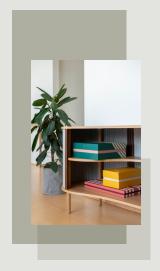

# REUSABLE PACKAGING

With your new lamp, you have also received a free decorative storage box for the shelf.

### THIS IS HOW IT WORKS

When your new lamp is out of the box you can keep the box and reuse it as a storage box for your small bits and bobs and place it on the shelf or on the top of your closet - repurposing the packaging for you and the environment.

So not only are UMAGE's designs flat-packed to optimize the global logistics and the environmental footprint, but it ensures that you don't need to throw away tons of packaging material, that can just as well be reused for something new.