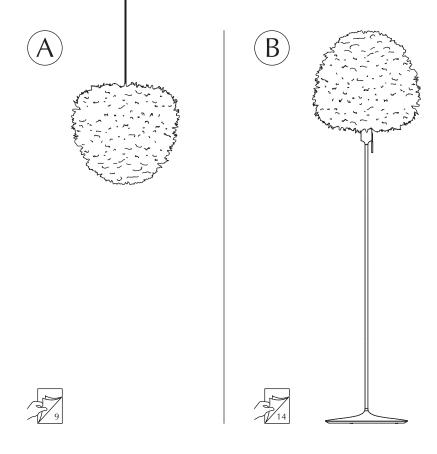

# **ASSEMBLY GUIDE**

Find assembly videos by using the QR code or by going online at our website **umage.com/instructions** 

B.1

B.4