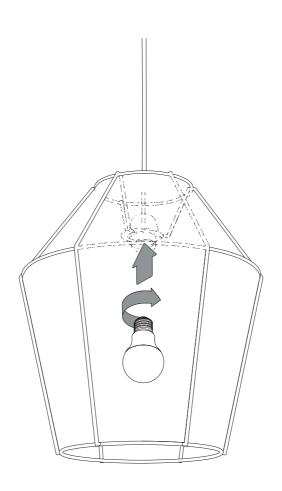

The product must not be modified in any way. HAY accepts no responsibility for any products that have been modified or tampered with. This lamp is designed for indoor use only.

NOTE | The cord sets for the lamp are sold separately and are available in two designs – a table/floor variant with an in-line rocker switch, and a pendant variant for ceiling lamps. Both variants can be used with the different lamp shade sizes and are not supplied with a bulb. If you are using this shade in conjunction with the

HAY Cord Set, please follow the instructions that have been provided with it for safe installation.

 The Bonbon Shade is designed to be used with LED based light sources only.