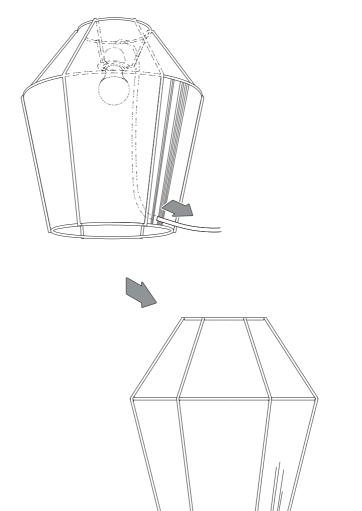

# Table Lamp only.

Carefully pull the table lamp cord set through the bottom of the weaving by gently separating the yarn threads.

Our Care & Maintenance offers guidance for optimal maintenance of your HAY product. It includes advice and instructions on cleaning and caring for specific materials to prolong the life of your lighting.