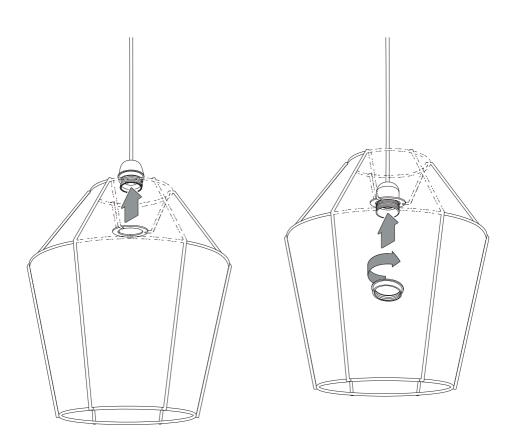

The product must not be modified in any way. HAY accepts no responsibility for any products that have been modified or tampered with. This lamp is designed for indoor use only.

NOTE | The cord sets for the lamp are sold separately and are available in two designs – a table/floor variant with an in-line rocker switch, and a pendant variant for ceiling lamps. Both variants can be used with the different lamp shade sizes and are not supplied with a bulb. If you are using this shade in conjunction with the

HAY Cord Set, please follow the instructions that have been provided with it for safe installation.

 The Bonbon Shade is designed to be used with LED based light sources only.