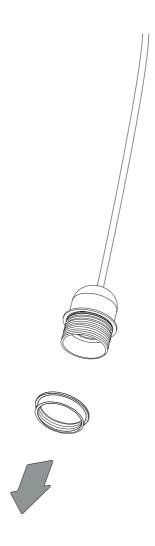

HAY Cord Set, please follow the instructions that have been provided with it for safe installation.

 The Bonbon Shade is designed to be used with LED based light sources only.