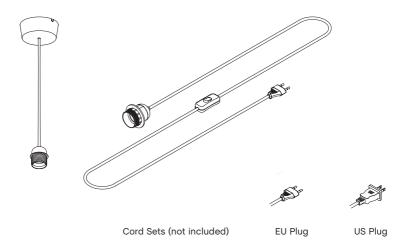

#### TECHNICAL DATA

This product is designed to be used in conjunction with the HAY Cord Set/Cord Set Table, or a similar cord set. HAY recommends using this product with a LED bulb.

FITTING TYPE | E27 (EU) or E26 (US)
POWER (W) | 8-15W
COLOUR TEMPERATURE | Warm white

The product must not be modified in any way. HAY accepts no responsibility for any products that have been modified or tampered with. This lamp is designed for indoor use only.

NOTE | The cord sets for the lamp are sold separately and are available in two designs – a table/floor variant with an in-line rocker switch, and a pendant variant for ceiling lamps. Both variants can be used with the different lamp shade sizes and are not supplied with a bulb. If you are using this shade in conjunction with the

HAY Cord Set, please follow the instructions that have been provided with it for safe installation.

 The Bonbon Shade is designed to be used with LED based light sources only.