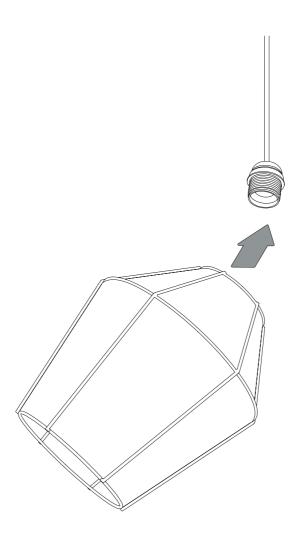

HAY Cord Set, please follow the instructions that have been provided with it for safe installation.

 The Bonbon Shade is designed to be used with LED based light sources only.