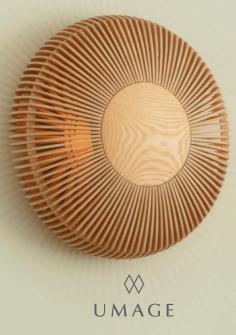

# CLAVA UP WOOD

lampshade | user guide

#### DESIGNED BY SØREN RAVN CHRISTENSEN

" From a base of solid natural oak, the light will brighten your home with rays of light and make your walls sparkle "