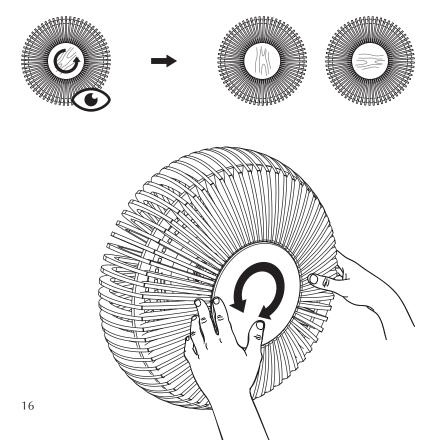

## ASSEMBLY GUIDE

Find assembly videos by using the QR code or by going online at our website **umage.com/instructions** 

Recommended LED bulb Idea #4171

Not included