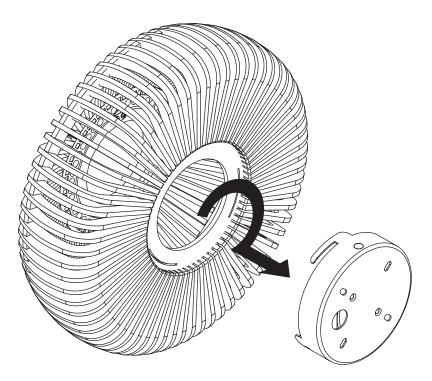

## ASSEMBLY GUIDE

Find assembly videos by using the QR code or by going online at our website **umage.com/instructions** 

Recommended LED bulb Idea #4171

Not included

## HANG IN THERE wall hanger | black