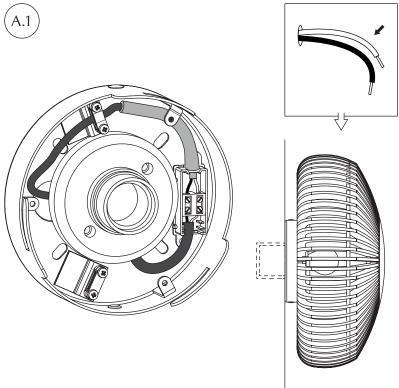

## ASSEMBLY GUIDE

Find assembly videos by using the QR code or by going online at our website **umage.com/instructions** 

Recommended LED bulb Idea #4171

Not included