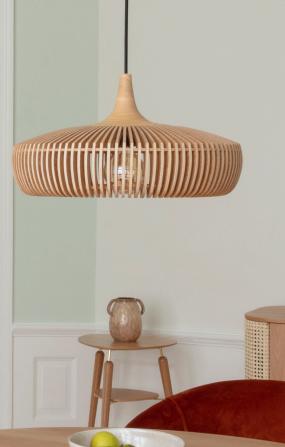

# CLAVA UP WOOD

lampshade | user guide

#### DESIGNED BY SØREN RAVN CHRISTENSEN

" From a base of solid natural oak, the light will brighten your home with rays of light and make your walls sparkle "