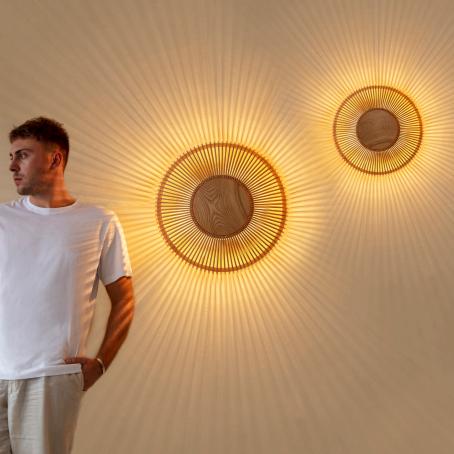

#### DESIGNED BY SØREN RAVN CHRISTENSEN

" From a base of solid natural oak, the light will brighten your home with rays of light and make your walls sparkle "