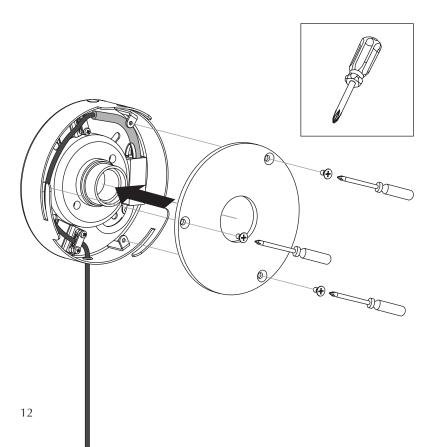

## ASSEMBLY GUIDE

Find assembly videos by using the QR code or by going online at our website **umage.com/instructions** 

Recommended LED bulb Idea #4171

Not included