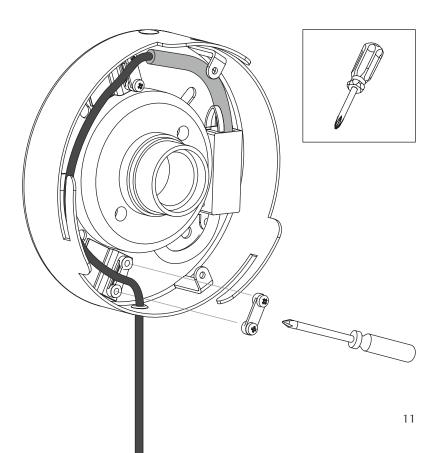

## ASSEMBLY GUIDE

Find assembly videos by using the QR code or by going online at our website **umage.com/instructions** 

Recommended LED bulb Idea #4171

Not included