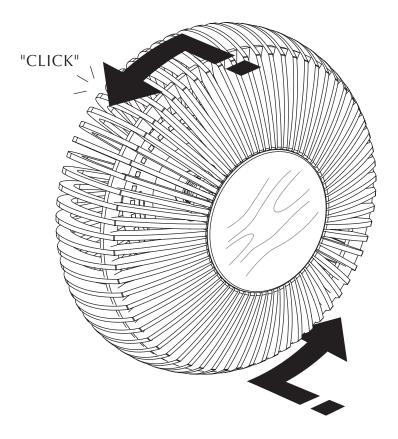

## ASSEMBLY GUIDE

Find assembly videos by using the QR code or by going online at our website **umage.com/instructions** 

Recommended LED bulb Idea #4171

Not included