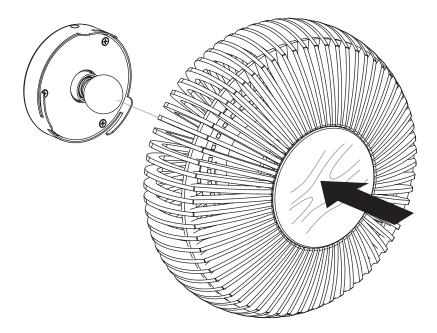

## ASSEMBLY GUIDE

Find assembly videos by using the QR code or by going online at our website **umage.com/instructions** 

Recommended LED bulb Idea #4171

Not included