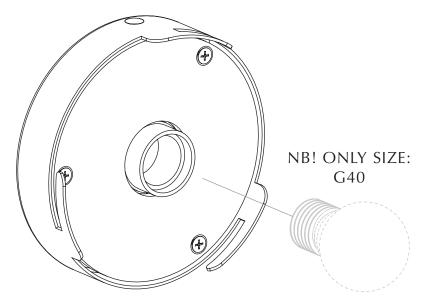

## ASSEMBLY GUIDE

Find assembly videos by using the QR code or by going online at our website **umage.com/instructions** 

Recommended LED bulb Idea #4171

Not included