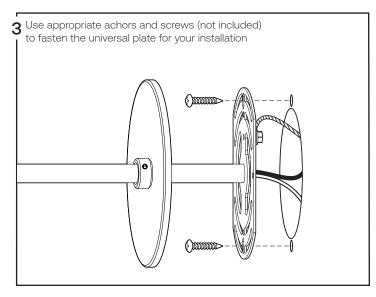

## ),

## Hartau wall long

## Assembly instructions





Attention: Read and understand these instructions before installing fixture. This fixture is intended for installation in accordance with National Electric Code and local regulation: to assure full compliance with local code and regulations, check with your local electric inspector before installation. This equipment is guaranteed only when used as indicated in the instructions; therefore they should be kept for future reference. Install where luminaire will be protected from likely damage. This fixture is ceiling mounted only.