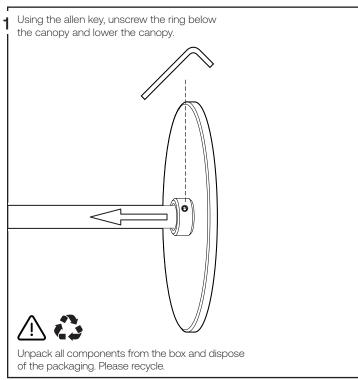

## ),

## Hartau wall long

## Assembly instructions





Attention: Read and understand these instructions before installing fixture. This fixture is intended for installation in accordance with National Electric Code and local regulation: to assure full compliance with local code and regulations, check with your local electric inspector before installation. This equipment is guaranteed only when used as indicated in the instructions; therefore they should be kept for future reference. Install where luminaire will be protected from likely damage. This fixture is ceiling mounted only.