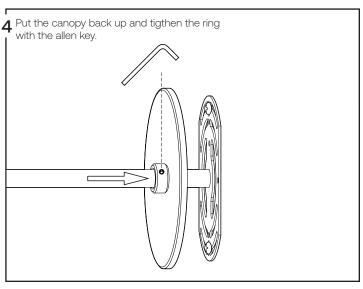

## Assembly instructions

Attention: Read and understand these instructions before installing fixture. This fixture is intended for installation in accordance with National Electric Code and local regulation: to assure full compliance with local code and regulations, check with your local electric inspector before installation. This equipment is guaranteed only when used as indicated in the instructions; therefore they should be kept for future reference. Install where luminaire will be protected from likely damage. This fixture is ceiling mounted only.