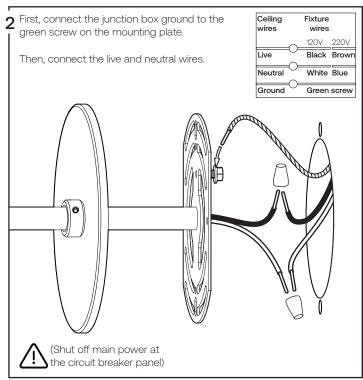

## ),

## Hartau wall long

## Assembly instructions





Attention: Read and understand these instructions before installing fixture. This fixture is intended for installation in accordance with National Electric Code and local regulation: to assure full compliance with local code and regulations, check with your local electric inspector before installation. This equipment is guaranteed only when used as indicated in the instructions; therefore they should be kept for future reference. Install where luminaire will be protected from likely damage. This fixture is ceiling mounted only.