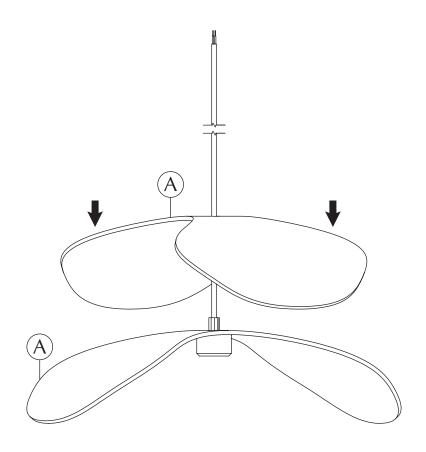

Forget Me Not in different sizes + Rosette mini G4 cord set with canopy cluster 5