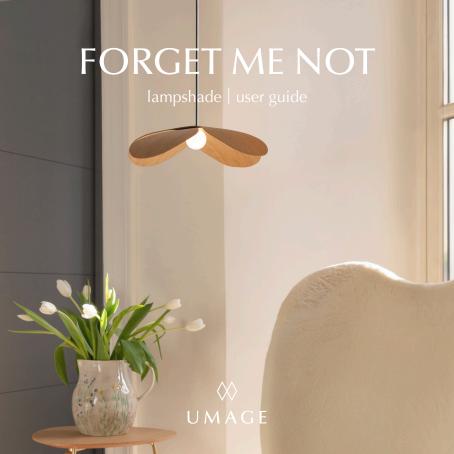

# DESIGNED BY MAGNUS NERO & INGEMAR JÖNSSON

"The Forget Me Not lamp is inspired by the beauty and delicacy of a meadow flower. The harmonious design of the gently shaped petals embraces the power of nature for the interior space "