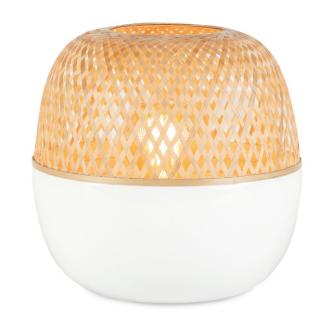

## Model: Mekong

- material: bamboo
- fitting: E27
- light bulb: energy saving bulb of max. 12Watt CFL only! (please read warning below)

## About the material:

Bamboo is the fastest-growing plant in the world. It is a sustainable material. The bamboo shade is manually moulded layer by layer. Therefore each handmade shade will look unique!